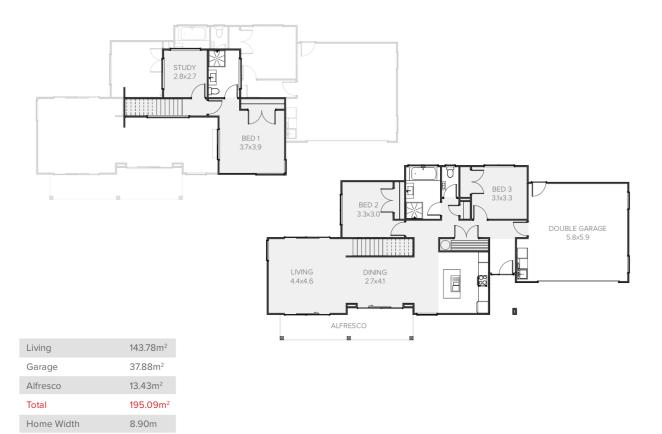

## Lot 9 Mangawhai Point Mangawhai Heads

Sit back and enjoy the good life in this modern three bedrooms, two bathrooms family home. An intelligent layout creates ideal living areas for the entire family.

Home Length

21.60m